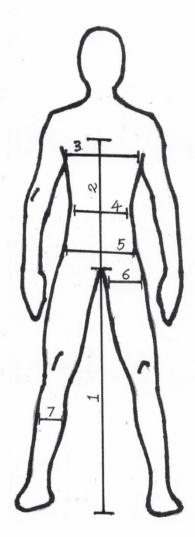

## **Boot Size:**

- 1. Inside leg measurement: \_\_\_\_\_\_ To be taken from crutch to floor with Customer in bare feet
- 2. Body Measurement: \_\_\_\_\_\_ To be taken from crutch to armpit up The centre of the body
- 3. Chest Measurement: \_\_\_\_\_
- 4. Waist measurement: \_\_\_\_\_
- 5. Hip Measurement: \_\_\_\_
- 6. Thigh Measurement: \_\_\_\_\_ To be taken around top of thigh at crutch
- 7. Calf Measurement: \_\_\_\_\_\_ To be taken around largest part of the calf